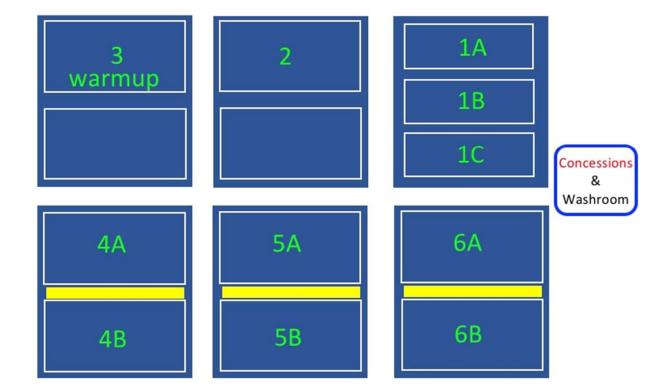

## **Hickory Slough Sportsplex**

7600 Hughes Ranch Rd. , Pearland TX 77584 Field maps below

Do not leave valuables or electronics visible in car to prevent break ins.

# Hickory Slough Sports Complex

7600 Hughes Ranch Rd Pearland, TX 77584

7600 Hughes Ranch Rd