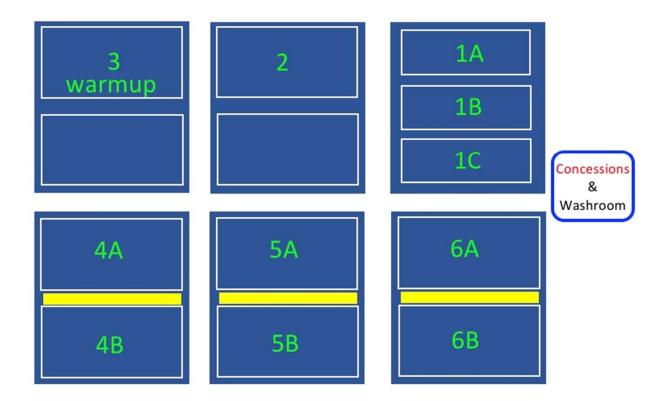

## **Hickory Slough Sportsplex**

7600 Hughes Ranch Rd. , Pearland TX 77584 Field maps below

Do not leave valuables or electronics visible in car to prevent break ins.

Game Days:

Game 1 – March 24 **Easter Sunday – No Games** Game 2 – April 7 Game 3 – April 14 Game 4 – April 21 Game 5 – April 28 Game 6 – May 5 Game 7 – May 12 Game 8 – May 19 **Rainout day – May 25** 

Hickory Slough Sports Complex

7600 Hughes Ranch Rd Pearland, TX 77584

7600 Hughes Ranch Rd