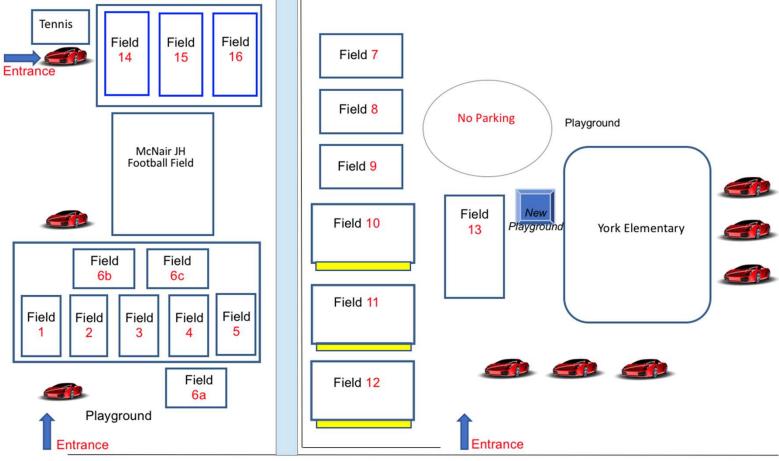

#### **Glenn York Elementary School**

**Park** @ York Elementary - 2720 Kingsley Drive, Pearland TX 77584 Field maps below

Do not leave valuables or electronics visible in car to prevent break ins.