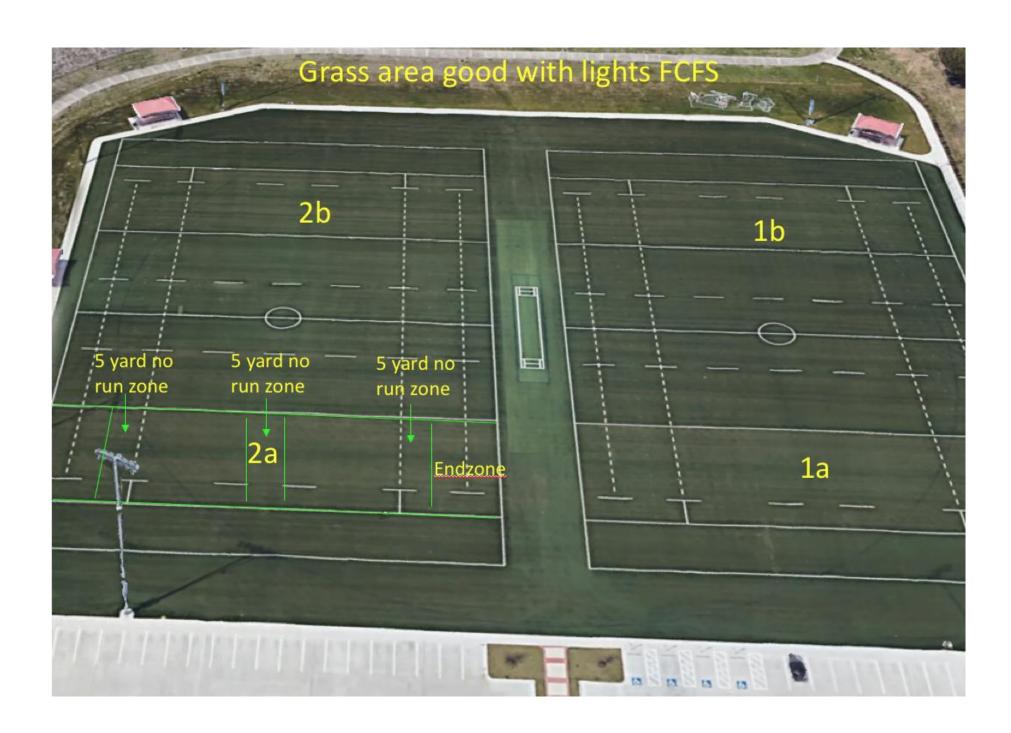

|       |
| 4:00 pm | Dolphins    | Eagles    | 1a    |
| 4:00    | Falcons     | Cowboys   | 1b    |
| Week 3  | January 13  |           |       |
| 4:00 pm | Eagles      | Falcons   | 1a    |
| 4:00    | Cowboys     | Dolphins  | 1b    |
| Week 4  | January 20  |           |       |
| 4:00 pm | Cowboys     | Eagles    | 1a    |
| 4:00    | Dolphins    | Falcons   | 1b    |
| Week 5  |             | York      |       |
| 4:00 pm | Eagles      | Dolphins  | 1a    |
| 4:00    | Falcons     | Cowboys   | 1b    |
| Week 6  | Feb 10      | York      |       |
| 4:00 pm | Falcons     | Eagles    | 1a    |
| 4:00    | Cowboys     | Dolphins  | 1b    |
| Week 7  | Feb 17      | SC Turf   |       |
| 4:00 pm | Eagles      | Cowboys   | 1a    |
| 4:00    | Dolphins    | Falcons   | 1b    |