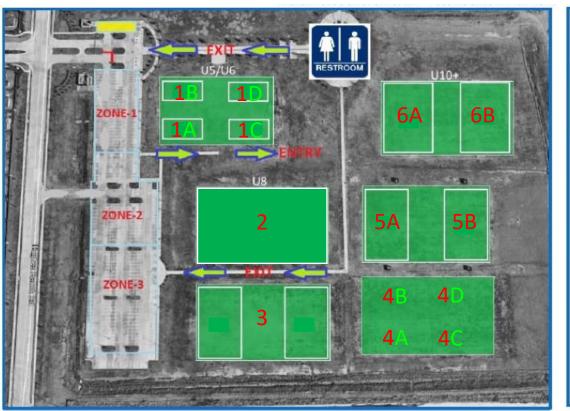

# **Hickory Slough Sports Complex**

7600 Hughes Ranch Rd Pearland, TX 77584

**Hughes Ranch Rd** 

IF YOU ARE SICK, STAY HOME DO NOT COME TO THE PARK.

SOCIAL DISTANCE WHILE IN THE PARK. MAXIMUM TWO (2) SPECTATORS PER ATHLETE HIGHLY RECOMMENDED.

FACEMASK WHILE IN THE PARK IS HIGHLY ENCOURAGED.

WASH AND/OR SANITIZE HANDS OFTEN. AVOID TOUCHING YOUR FACE & EYES.

NO HANDSHAKES, HIGH FIVES OR UNNECESSARY TOUCHING

COVER YOUR SNEEZE AND COUGH

- ✓ OBEY ALL POSTED SIGNS THIS IS FOR YOUR SAFETY AND THE SAFETY OF THE PLAYERS
- ✓ ENTER FIELDS ALONG WALKWAY IN CENTER OF PARK.
- ✓ EXIT FIELDS USING EAST AND WECT WALKWAYS.
- ✓ RECOMMENDED PARKING PER GAME TIME:
  - ZONE 1 PARKING 8:00 AM & 10:00 AM GAME START TIME
  - ZONE 2 PARKING 9:00 AM & 11:00 AM GAME START TIME
  - ZONE 3 PARKING OVERFLOW OR TOURNAMENT

THANK YOU FOR HELPING TO KEEP OUR COMMUNITY SAFE!